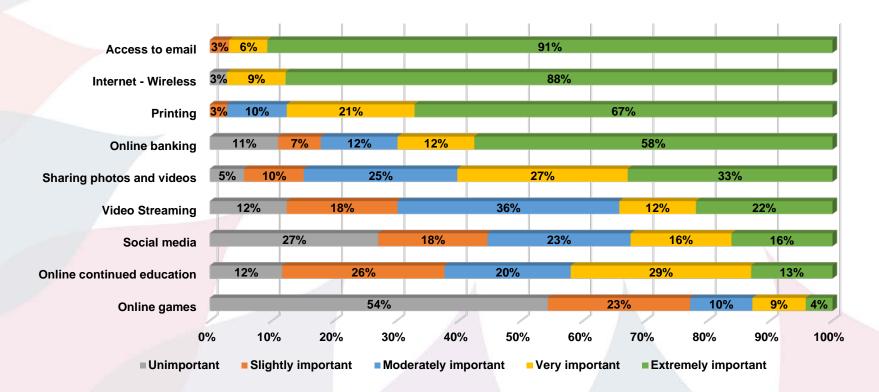

### What Interested Residents

### Residents' Shifting Expectations

#### TECHNOLOGY INDIFFERENT

- Television
- Email
- Printing
- Landline telephone
- AM/FM radio

#### **TECHNOLOGY CENTRIC**

- Multiple mobile devices
- Video and music streaming
- Social media
- Virtual education
- Video chat
- High wireless demand

RESIDENT PREFERENCES ARE DIVERSE AND EVOLVING