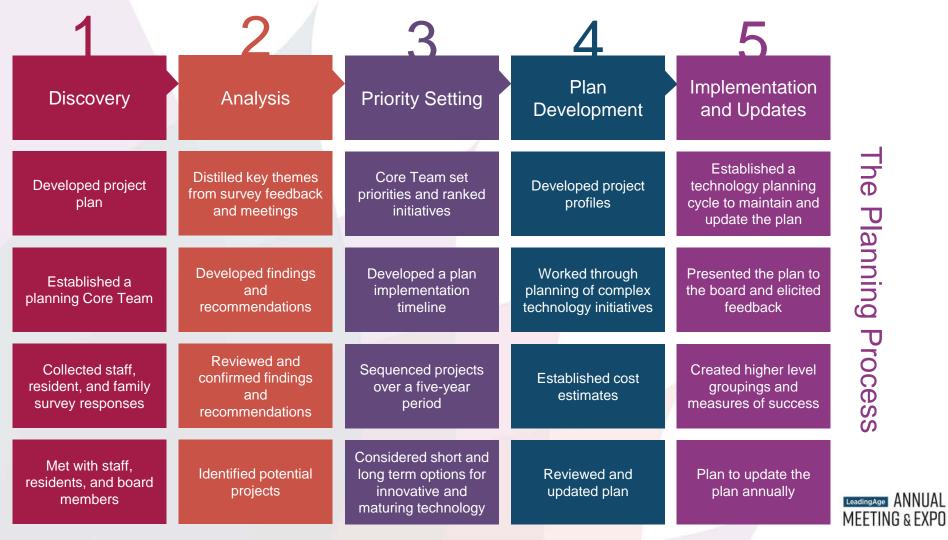

ship involvement
- Create a technology road map, a living document to guide RiverWoods' community advancement for the current and next generation resident



### RiverWoods Strategic Plan

### 21ST CENTURY APPROACH TO FULFILLING FOUNDERS' ORIGINAL MISSION

- Remain focused on age directed communities
- Provide community and peace of mind
- Evolve into a deeper and broader community resource in health and wellbeing, technology and "Community"
- Balance "human-ness" and a fast changing, technology driven environment
- Maintains cultural, financial and organizational strength



### RiverWoods Strategic Plan

THIRTEEN **PRIORITIZED VISION 2030 INITIATIVES** Level 1, 2 or 3 Innovate Including Technology Plan Update Thrive Assemble a core team RFP to technology consultants Engage consultant





### Who was Involved

#### **EMPLOYEES**

- Senior leadership
- Administrative
- IT
- Finance
- Healthcare
- Human Resources
- Resident Services
- Environmental Services staff

#### **RESIDENTS**

From each of RiverWoods' three campuses

#### Resident Committees

- Communication
- Education
- Innovation

### FAMILY MEMBERS

From current resident family members via questionnaire

### PROSPECTIVE RESIDENTS

From prospective residents via questionnaire

### **Project Timeline**





### What Interested Residents





### Residents' Shifting Expectations

#### TECHNOLOGY INDIFFERENT

- Television
- Email
- Printing
- Landline telephone
- AM/FM radio

#### **TECHNOLOGY CENTRIC**

- Multiple mobile devices
- Video and music streaming
- Social media
- Virtual education
- Video chat
- High wirel